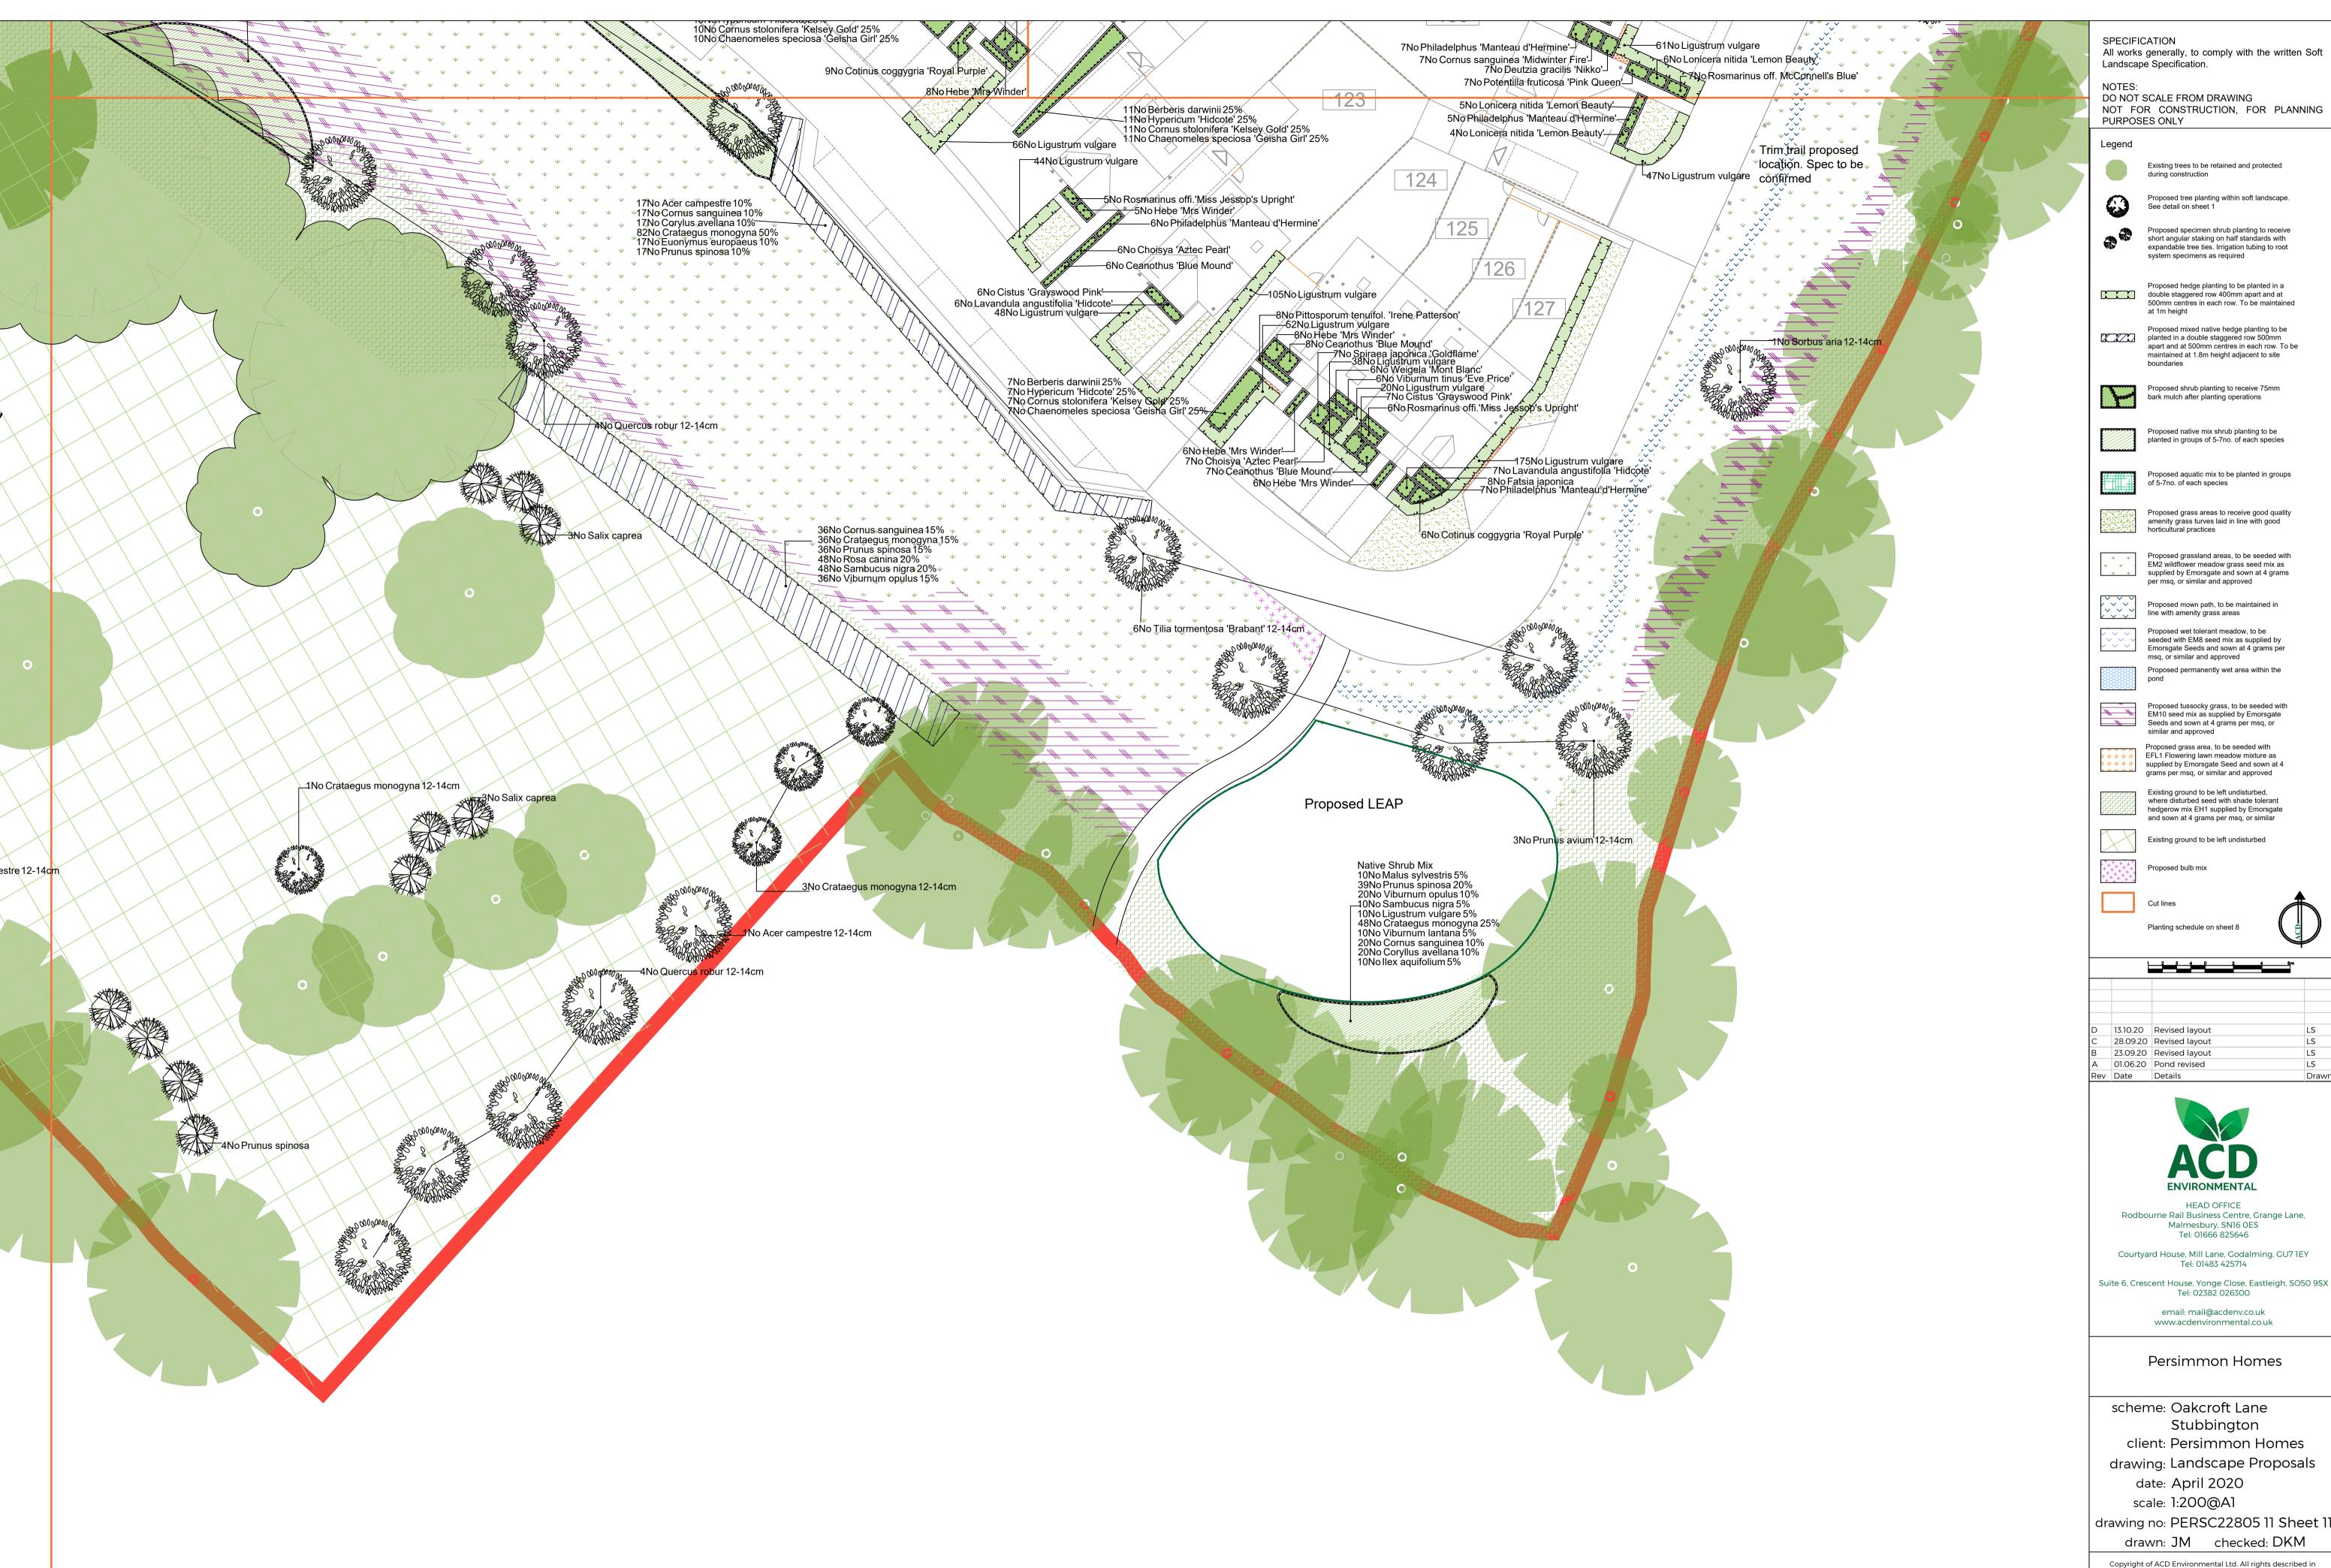

All works generally, to comply with the written Soft

NOT FOR CONSTRUCTION, FOR PLANNING

Proposed specimen shrub planting to receive short angular staking on half standards with

Proposed mown path, to be maintained in

| D   | 13.10.20 | Revised layout | LS    |
|-----|----------|----------------|-------|
| С   | 28.09.20 | Revised layout | LS    |
| В   | 23.09.20 | Revised layout | LS    |
| Α   | 01.06.20 | Pond revised   | LS    |
| Rev | Date     | Details        | Drawn |
|     |          |                | ·     |
|     |          |                |       |

www.acdenvironmental.co.uk

client: Persimmon Homes drawing: Landscape Proposals

drawn: JM checked: DKM

Chapter IV of the Copyright, Designs and Patents Act 1988 have been generally asserted: 2011. Copyright of this plan remains with ACD until all fees have been paid in full.